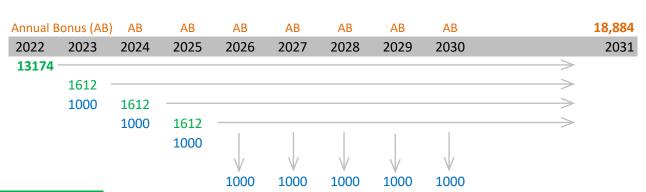

Policy:M2490179748Issue Date:19-May-16Terms to Maturity:8 yrs 8 mthsAnnual Premium:\$2,612.20Type:AELPMaturity Date:19-May-31Price Discount Rate:3.8%Next Due Date:19-May-23

Current Maturity Value: \$18,884 Date Initial Sum
19-Sep-22 \$13,174

19-Oct-22 \$13,215 19-Nov-22 \$13,256

MV 18,884

Funds put into savings plan

**Cash Benefits** 

## Remarks:

Total funds put into savings plan is 13174+ 1612 \* 3 = 18010

Assumption - cashbacks of \$1,000 from 2023-2025 are used to offset partial premium and receive \$1,000 \* 5 + \$18,884 = \$23,884 Option to accumulate all future cashbacks at 3.00%p.a. and mature with \$28,043, by paying full premium of \$2,612 from 2023-2025